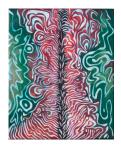

### Mara Held

Ambit, 2011 Egg tempera on linen over panel 24 x 32 inches (MHe-29)

Mara Held

Pulce 7, 2013 Egg Tempera on Paper Framed Dimensions: 14 3/4 x 13 3/8 inches Image Dimensions: 10 x 7 7/8 inches (MHe-5)